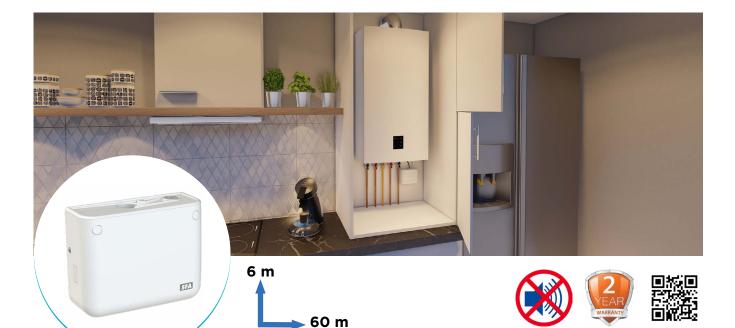

#### **PRODUCT BENEFITS**

- Compact design for an aesthetic installation
- Ideal for collecting condensate from a boiler installed in a kitchen
- Easy to install, with wall fixing included

#### **CONNECTIONS**

— Discharge diameter (int.): 8-10 mm

Inlet diameter DN : 22 mm