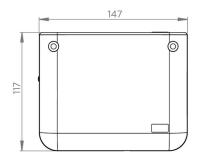

|
| Inlet diameter DN            | 22 mm                |
| Discharge diameter (int.)    | 8-10 mm              |
| Tank volume                  | 0.175 L              |
| Max. incoming temperature    | 55°C (S3 15%)        |
| Voltage / Frequency          | 220-240 V / 50-60 Hz |
| Max. power consumption       | 22 W                 |
| IP Rating                    | IP24                 |
| Electrical class             | II                   |
| Noise level                  | < 25 dB(A)           |
| Identification and logistics |                      |
| Gross weight                 | 0.9 kg               |
| EAN code                     | 3308815075389        |
| Product code                 | 1135                 |

## CURVE



recommended max height: 6 m

## **DIMENSIONS**