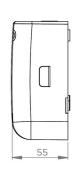

|
| Inlet diameter DN            | 22 mm                |
| Discharge diameter (int.)    | 8-10 mm              |
| Tank volume                  | 0.175 L              |
| Max. incoming temperature    | 55°C (S3 15%)        |
| Voltage / Frequency          | 220-240 V / 50-60 Hz |
| Max. power consumption       | 22 W                 |
| IP Rating                    | IP24                 |
| Electrical class             | II                   |
| Noise level                  | < 25 dB(A)           |
| Identification and logistics |                      |
| Gross weight                 | 0.9 kg               |
| EAN code                     | 3308815075389        |
| Product code                 | 1135                 |

## CURVE



recommended max height: 6 m

## **DIMENSIONS**