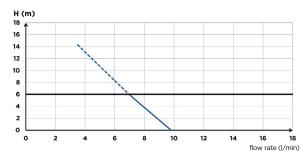

---|
| Number of inlets             | 1                    |
| Inlet diameter DN            | 22 mm                |
| Discharge diameter (int.)    | 8-10 mm              |
| Tank volume                  | 0.175 L              |
| Max. incoming temperature    | 55°C (S3 15%)        |
| Voltage / Frequency          | 220-240 V / 50-60 Hz |
| Max. power consumption       | 22 W                 |
| IP Rating                    | IP24                 |
| Electrical class             | II                   |
| Noise level                  | < 25 dB(A)           |
| Identification and logistics |                      |
| Gross weight                 | 0.9 kg               |
| EAN code                     | 3308815075389        |
| Product code                 | 1135                 |

## CURVE



recommended max height: 6 m

## **DIMENSIONS**