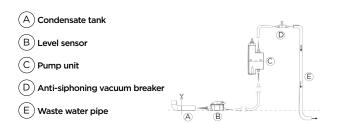

# Sanicondens Clim Mini





# PRODUCT BENEFITS

- Compact unit for discreet installation
- Low noise level, only 21 dB(A)
- Safety system with thermal protector and overflow alarm
- Easy to check, transparent base

#### **INSTALLATION DIAGRAM**



#### **TECHNICAL FEATURES**

| Max. power of the boiler                                      | 8 kW                 |
|---------------------------------------------------------------|----------------------|
| Inlet diameter DN                                             | 16 mm                |
| Discharge diameter DN                                         | 6 mm                 |
| Max. flow rate                                                | 9 l/h +/-15%         |
| Max. incoming temperature                                     | 35°C                 |
| Max. succion distance between the detection bloc and the pump | 2 m                  |
| Voltage / Frequency                                           | 220-240 V / 50-60 Hz |
| Max. power consumption