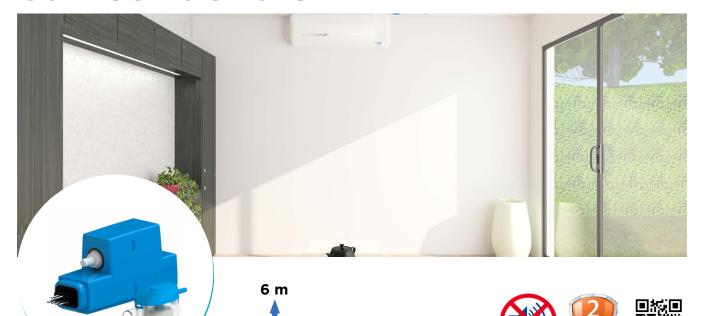

# Sanicondens Clim Mini

# PRODUCT BENEFITS

- Compact unit for discreet installation
- Low noise level, only 21 dB(A)
- Safety system with thermal protector and overflow alarm
- Easy to check, transparent base