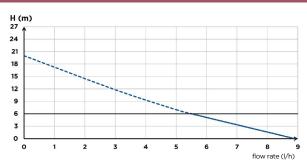

|
| Voltage / Frequency                                           | 220-240 V / 50-60 Hz |
| Max. power consumption                                        | 22 W                 |
| IP Rating                                                     | IP24                 |
| Noise level                                                   | 21 dB(A)             |
| Identification and logistics                                  |                      |
| EAN code                                                      | 3308815083520        |
| Product code                                                  | 1131                 |

#### **PACK CONTAINS**

Sanicondens Clim mini pump, detection unit, flexible hose (1.2 m), mounting bracket, vent tube, power cable supplied

## **CURVE**



## **DIMENSIONS**