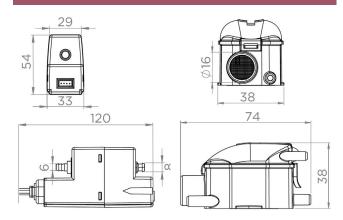

Voltage / Frequency                                           | 220-240 V / 50-60 Hz |
| Max. power consumption                                        | 22 W                 |
| IP Rating                                                     | IP24                 |
| Noise level                                                   | 21 dB(A)             |
| Identification and logistics                                  |                      |
| EAN code                                                      | 3308815083520        |
| Product code                                                  | 1131                 |

#### **PACK CONTAINS**

Sanicondens Clim mini pump, detection unit, flexible hose (1.2 m), mounting bracket, vent tube, power cable supplied

## **CURVE**



## **DIMENSIONS**