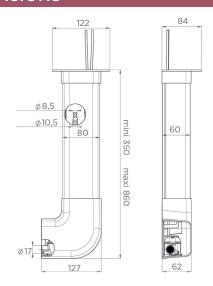

## **DIMENSIONS**

#### **TECHNICAL FEATURES**

| Max. power of the boiler                                      | 8 kW                 |
|---------------------------------------------------------------|----------------------|
| Inlet diameter DN                                             | 16 mm                |
| Discharge diameter DN                                         | 6 mm                 |
| Max. flow rate                                                | 9 L/h +/- 15%        |
| Max. incoming temperature                                     | 35°C                 |
| Max. succion distance between the detection bloc and the pump | 2 m                  |
| Voltage / Frequency                                           | 220-240 V / 50-60 Hz |
| Max. power consumption                                        | 22 W                 |
| IP Rating                                                     | IP24                 |
| Noise level                                                   | 21 dB(A)             |
| Identification and logistics                                  |                      |
| EAN code                                                      | 3308815083919        |
| Product code                                                  | 1132                 |