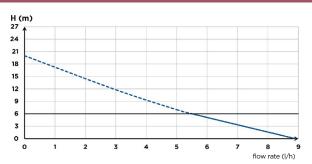

#### **CURVE**

#### **TECHNICAL FEATURES**

| Max. power of the boiler                                      | 8 kW                 |
|---------------------------------------------------------------|----------------------|
| Inlet diameter DN                                             | 16 mm                |
| Discharge diameter DN                                         | 6 mm                 |
| Max. flow rate                                                | 9 L/h +/- 15%        |
| Max. incoming temperature                                     | 35°C                 |
| Max. succion distance between the detection bloc and the pump | 2 m                  |
| Voltage / Frequency                                           | 220-240 V / 50-60 Hz |
| Max. power consumption                                        | 22 W                 |
| IP Rating                                                     | IP24                 |
| Noise level                                                   | 21 dB(A)             |
| Identification and logistics                                  |                      |
| EAN code                                                      | 3308815083919        |
| Product code                                                  | 1132                 |