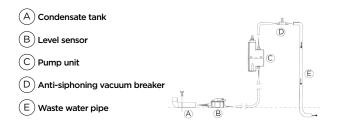

#### **INSTALLATION DIAGRAM**

### **PACK CONTAINS**

Sanicondens Clim pack pump, detection unit, trunking, flexible hose (1.2 m), mounting bracket, vent tube, power cable supplied