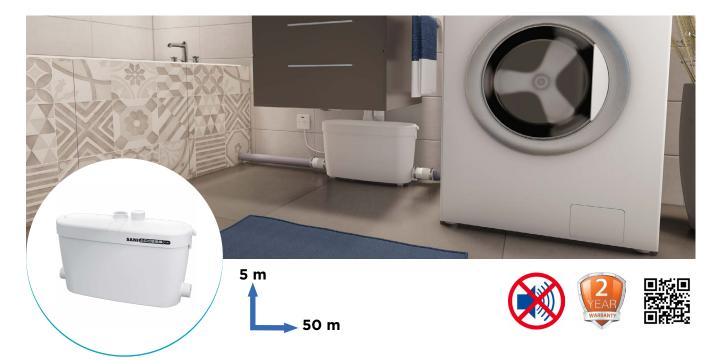

#### **PRODUCT BENEFITS**

- Domestic pump for grey water
- Easy maintenance: double access to the product
- Ideal for rental properties

#### CONNECTIONS

- 🛑 Discharge diameter ext. : 32 mm
- \Rightarrow External inlet diameter : 40 mm