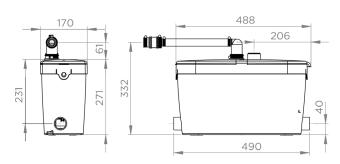

|
| Voltage / Frequency          | 220-240 V / 50-60 Hz                |
| Motor power                  | 400 W                               |
| IP Rating                    | IP44                                |
| Electrical class             | I                                   |
| Noise level                  | 46 dB(A)                            |
| Identification and logistics |                                     |
| Gross weight                 | 7 kg                                |
| EAN code                     | 3308815013190                       |
| Product code                 | 1903                                |

## PACK CONTAINS

Saniaccess Pump, non-return valve, connectors, activated carbon filter included to neutralise odours



## DIMENSIONS