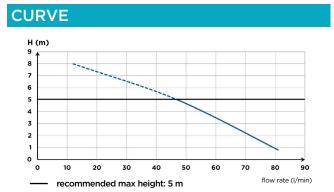

### **TECHNICAL FEATURES**

| Number of inlets             | 3                                   |
|------------------------------|-------------------------------------|
| External inlet diameter      | 40 mm                               |
| Discharge diameter ext.      | 32 mm                               |
| Max. incoming temperature    | 75°C intermittently (max. 5<br>min) |
| Min. shower tray height      | 150 mm                              |
| Activation level             | 95 mm                               |
| Voltage / Frequency          | 220-240 V / 50-60 Hz                |
| Motor power                  | 400 W                               |
| IP Rating                    | IP44                                |
| Electrical class             | I                                   |
| Noise level                  | 46 dB(A)                            |
| Identification and logistics |                                     |
| Gross weight                 | 7 kg                                |
| EAN code                     | 3308815013190                       |
| Product code                 | 1903                                |