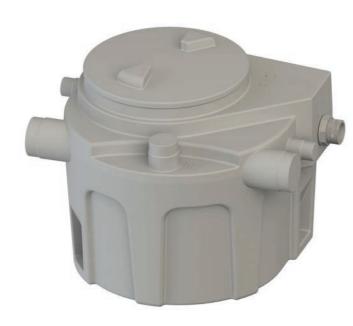

# Grey water, black water

The Sanifos 110 is a compact lifting station designed to lift waste water from an individual house: WC, sink, washing machine etc. This makes it an ideal unit for a garden room or home office which has a WC. Equipped with a grinder pump, it is operated by a float switch for automatic operation. Sanifos 110 comes with pre-mounted pipework and a cable gland for the motor cable outlet and the bottom of the tank is self-cleaning. Its 4 inlets of different diameters allow for flexible installation.

# PRODUCT BENEFITS

- Complete solution
- Easy installation: pre-assembled elements
- Pro X K2 grinder system
- 4 inlets
- Easy access to the pump with screw-on pedestrian cover
- Automatic pump operation
- Optional discharge kit available