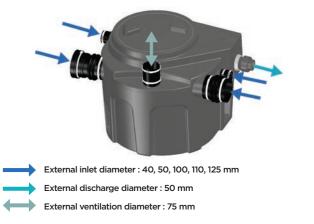

# Grey water, black water

The Sanifos 110 is a compact lifting station designed to lift waste water from an individual house: WC, sink, washing machine etc. This makes it an ideal unit for a garden room or home office which has a WC. Equipped with a grinder pump, it is operated by a float switch for automatic operation. Sanifos 110 comes with pre-mounted pipework and a cable gland for the motor cable outlet and the bottom of the tank is self-cleaning. Its 4 inlets of different diameters allow for flexible installation.

#### CONNECTIONS

|                                             | Sanifos 110           |
|---------------------------------------------|-----------------------|
| Number of pumps                             | 1                     |
| Material                                    |                       |
| Tank                                        | PE                    |
| Pipework                                    | PVC                   |
| Electrical features                         |                       |
| See electrical features for pump on page 88 |                       |
| Hydraulics                                  |                       |
| Max. head (m)                               | 14                    |
| Max. flow rate (m³/h)                       | 11                    |
| External inlet diameter (mm)                | 40, 50, 100, 110, 125 |
| External discharge diameter (mm)            | 50                    |
| External ventilation diameter (mm)          | 75                    |
| Total volume (L)                            | 110                   |
| Useable volume (L)                          | 38                    |
| ON level /OFF level (mm)                    | 320/120               |
| Min. incoming water connection (mm)         | 182                   |
| Type of impeller                            | Pro X K2 grinder      |
| Type of activation                          | float                 |
| Identification and logistics                |                       |
| Gross weight (kg)                           | 40                    |
| Barcode                                     | 3308815079318         |
| Product code                                | 40000                 |