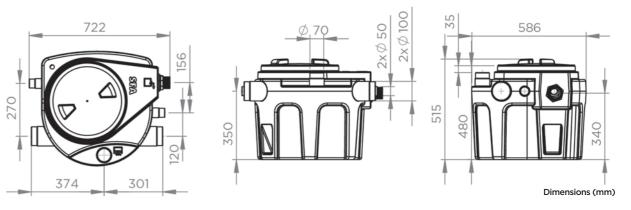

for the motor cable outlet and the bottom of the tank is self-cleaning. Its 4 inlets of different diameters allow for flexible installation.



### **PERFORMANCE**

- Total head: 14 m
- Max. flow rate: 15 m<sup>3</sup>/h

# PRODUCT BENEFITS

- Complete solution
- Easy installation: pre-assembled elements
- Pro X K2 grinder system
- 4 inlets
- Easy access to the pump with screw-on pedestrian cover
- Automatic pump operation
- Optional discharge kit available



#### **DELIVERED AS STANDARD**



 Tank with pre-assembled hydraulic and sealing gasket, 1 Sanipump GR, PVC pipe, pedestrian cover



Sanipump GR S



Pro X K2 grinder

#### OPTIONAL EXTRAS (SEE ACCESSORIES PAGES)



Sanifos 110 evacuation kit Barcode: 3308815077024 Product code: 40500

# **UNDERGROUND STATIONS**

# **DIMENSIONS**



#### CURVE



#### CONNECTIONS



|                                             | Sanifos 110           |
|---------------------------------------------|-----------------------|
| Number of pumps                             | 1                     |
| Material                                    |                       |
| Tank                                        | PE                    |
| Pipework                                    | PVC                   |
| Electrical features                         |                       |
| See electrical features for pump on page 88 |                       |
| Hydraulics                                  |                       |
| Max. head (m)                               | 14                    |
| Max. flow rate (m³/h)