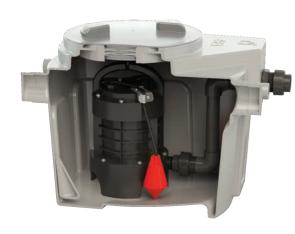

# Grey water, black water

The Sanifos 110 is a compact lifting station designed to lift waste water from an individual house: WC, sink, washing machine etc. This makes it an ideal unit for a garden room or home office which has a WC. Equipped with a grinder pump, it is operated by a float switch for automatic operation. Sanifos 110 comes with pre-mounted pipework and a cable gland for the motor cable outlet and the bottom of the tank is self-cleaning. Its 4 inlets of different diameters allow for flexible installation.

#### **DELIVERED AS STANDARD**

 Tank with pre-assembled hydraulic and sealing gasket, 1 Sanipump GR, PVC pipe, pedestrian cover

Sanipump GR S

Pro X K2 grinder