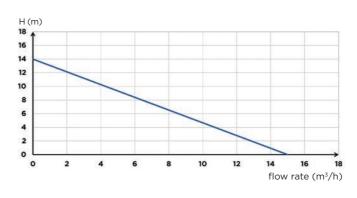

### **PERFORMANCE**

- Total head: 14 m
- Max. flow rate: 15 m<sup>3</sup>/h

#### CURVE